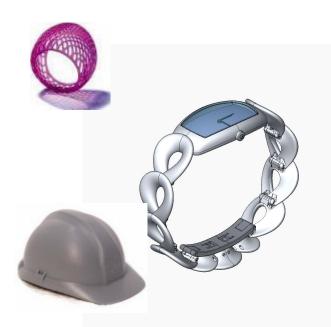

#### RAPID PROTOTYPING

Save time in the design of your products. CREOPP-TEC suggest creating your patterns with the latest technology.

- **High Resolution** Stereolithography.
- Powder Sintering.
- Machining
- Duplication.
- **RIM**

#### 1) High Resolution Stereolithography

New generation of **High Resolution** machines. High grade finish (ideal for watch making and electrical connectors) speed of completion. Quality of surface conditions. Resin with properties **suited to your limitations** (see technical files)