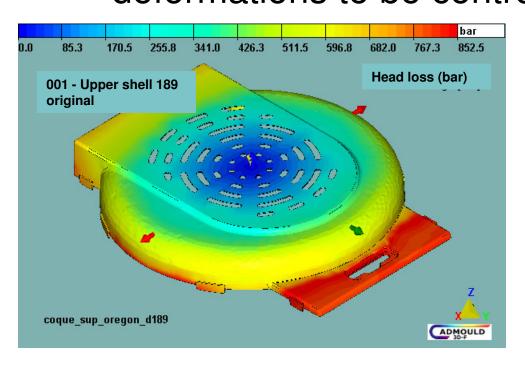

#### RHEOLOGY

CREOPP-TEC is equipped with CADMOULD Rapid, an injection simulation tool based on 3D geometry, allowing injection to be optimised and deformations to be controlled.

CRÉATEUR DE FORMES SHAPES'CREATOR