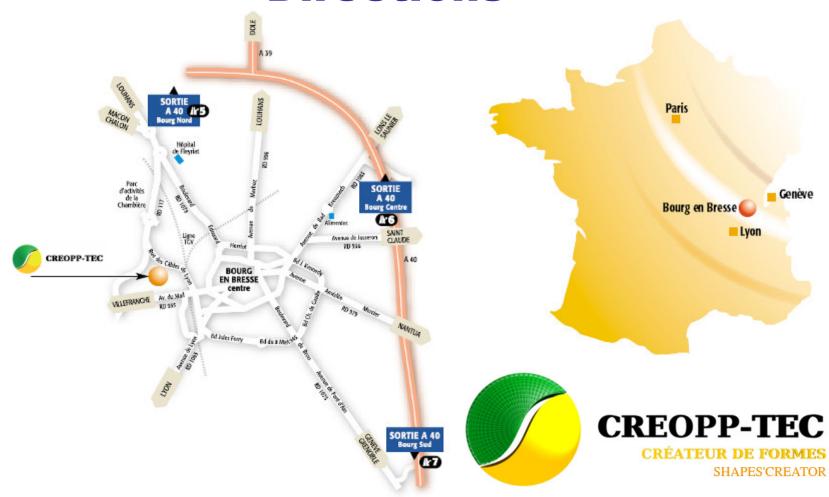

# **Directions**

#### **Contacts**

M. ERRIGO Antoine P.D.G. CREOPP-TEC

Resp. bureau d'étude Tél: 04 74 32 23 60

Fax: 0474322348

Courriel: direction@creopp-tec.com Adresse: Rue des câbles de Lyon

01000 St Denis les Bourg | 01000 St Denis les Bourg

Mr. ERRIGO Antoine P.D.G. CREOPP-TEC M. BRIDON Nicolas Mr. BRIDON Nicolas

> ingeneering office manag. Phone: +33 (0) 474 322 360 Fax: +33 (0) 474 322 348

e-mail: direction@creopp-tec.com Adress : Rue des câbles de Lyon