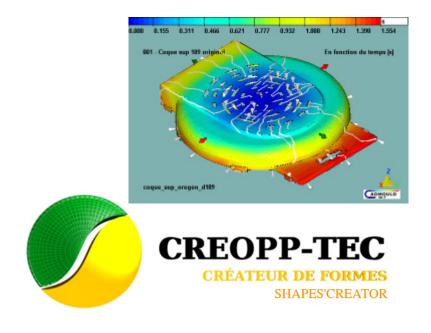

#### RHEOLOGY

CREOPP-TEC is equipped with CADMOULD Rapid, an injection simulation tool based on 3D geometry, allowing injection to be optimised and deformations to be controlled.

CRÉATEUR DE FORMES SHAPES'CREATOR