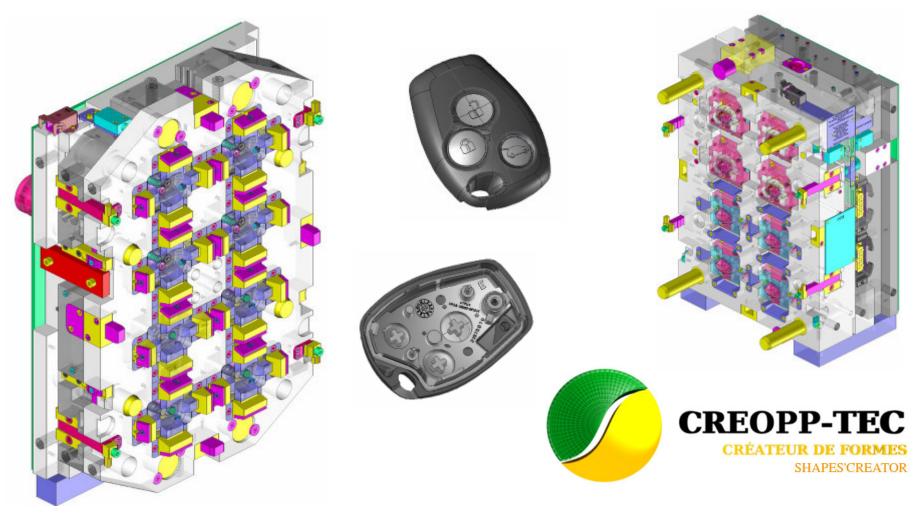

#### **TOOLING - BI-MATERIAL - ROTATING**

:CREOPP-TEC.COM

CRÉATEUR DE FORMES SHAPES'CREATOR