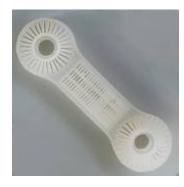

#### RAPID PROTOTYPING

Save time in the design of your products. CREOPP-TEC suggest creating your patterns with the latest technology.

- **High Resolution** Stereolithography.
- Powder Sintering.
- Machining
- Duplication.
- **RIM**

#### 1) High Resolution Stereolithography

New generation of **High Resolution** machines. High grade finish (ideal for watch making and electrical connectors) speed of completion. Quality of surface conditions. Resin with properties **suited to your limitations** (see technical files)