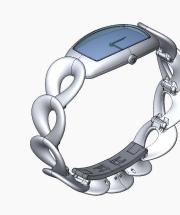

#### 1) High Resolution Stereolithography

New generation of **High Resolution** machines. High grade finish (ideal for watch making and electrical connectors) speed of completion. Quality of surface conditions. Resin with properties **suited to your limitations** (see technical files)